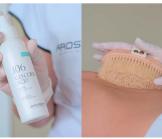

## HOW TO USE THE KIT

Leave double (.321 ADIPOLESS + .322 ADIPOSLIM) and single .323 LIPOSOLVE envelopes in a bowl with hot water for 2 minutes

Prepare the client for the treatment by:

- · performing a mechanical peeling using the Arosha body brush\*
- using .106 GLYCOLIC ACID\* spray on the area that will be treated, leaving it in pose for 4 minutes and then clean with a wet towel or tissue.

\*not included in the kit

3.

Empty all the contents of both envelopes (.321 ADIPOLESS + .322 ADIPOSLIM) into a suitable bowl and mix the two products until a homogeneous gel is obtained. Wait for few seconds until hot-cold reaction is activated. Apply the homogeneous gel with a brush on the area to be treated. without any massage.