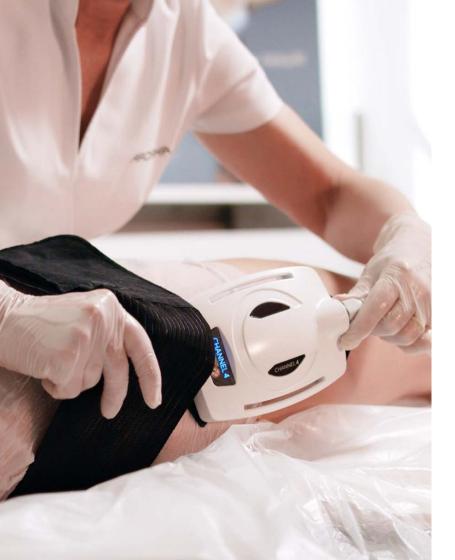

## HOW TO USE THE KIT

Leave double (.321 ADIPOLESS + .322 ADIPOSLIM) and single .323 LIPOSOLVE envelopes in a bowl with hot water for 2 minutes

Prepare the client for the treatment by:

- · performing a mechanical peeling using the Arosha body brush\*
- using .106 GLYCOLIC ACID\* spray on the area that will be treated, leaving it in pose for 4 minutes and then clean with a wet towel or tissue.