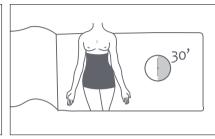

Wrap the entire abdomen with the .323 LIPOSOLVE pre-soaked matrix. Apply any residual gel with a brush on the active matrix

Wrap the client with the cartene and leave on for 30 minutes. Finish the treatment with a gentle massage using .325 LIPOLYTIC PLUS\*.