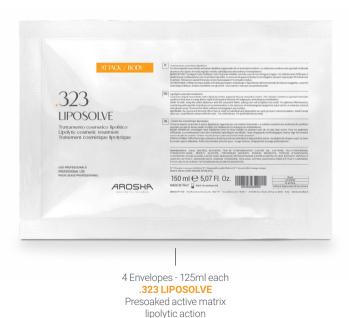

# LIPOSOLVE

Special biocompatible fabric presoaked in a fat burning solution.

The liquid contains a mix of substances, among them there's a synthetic molecule, completely atoxic, that acts in a quick and focused way on the adipocyte, activating the metabolism and stimulating the mobilisation of the adipose panniculum.

Its particular molecular structure favours the absorption by the fabric and the subsequent transfer to the skin.

.323 LIPOSOLVE

Trattamento cosmetico lipolitico Lipolytic cosmetic treatment Traitement cosmétique lipolytique