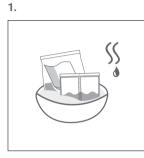

## HOW TO USE THE KIT

Leave double (.321 ADIPOLESS + .322 ADIPOSLIM) and single .323 LIPOSOLVE envelopes in a bowl with hot water for 2 minutes

Prepare the client for the treatment by:

- · performing a mechanical peeling using the Arosha body brush\*
- using .106 GLYCOLIC ACID\* spray on the area that will be treated, leaving it in pose for 4 minutes and then clean with a wet towel or tissue.