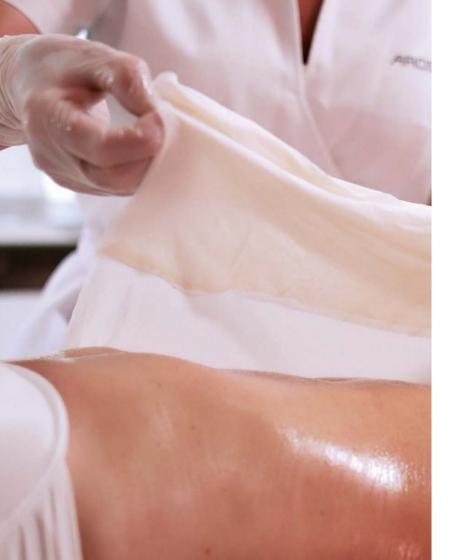

Wrap the entire abdomen with the .323 LIPOSOLVE pre-soaked matrix. Apply any residual gel with a brush on the active matrix

Wrap the client with the cartene and leave on for 30 minutes. Finish the treatment with a gentle massage using .325 LIPOLYTIC PLUS\*.