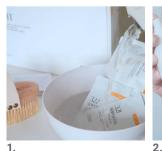

## HOW TO USE THE KIT

Leave double (.321 ADIPOLESS + .322 ADIPOSLIM) and single .323 LIPOSOLVE envelopes in a bowl with hot water for 2 minutes

Prepare the client for the treatment by:

- · performing a mechanical peeling using the Arosha body brush\*
- using .106 GLYCOLIC ACID\* spray on the area that will be treated, leaving it in pose for 4 minutes and then clean with a wet towel or tissue.

\*not included in the kit

3.

Empty all the contents of both envelopes (.321 ADIPOLESS + .322 ADIPOSLIM) into a suitable bowl and mix the two products until a homogeneous gel is obtained. Wait for few seconds until hot-cold reaction is activated. Apply the homogeneous gel with a brush on the area to be treated. without any massage.