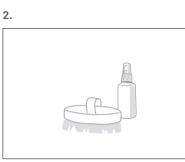

\*not included in the kit

3.

Empty all the contents of both envelopes (.321 ADIPOLESS + .322 ADIPOSLIM) into a suitable bowl and mix the two products until a homogeneous gel is obtained. Wait for few seconds until hot-cold reaction is activated. Apply the homogeneous gel with a brush on the area to be treated. without any massage.