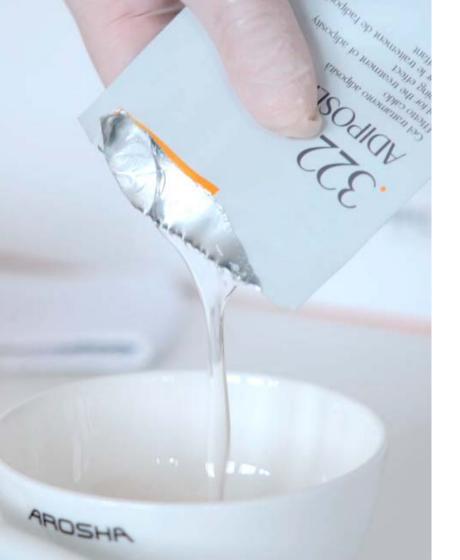

\*not included in the kit

3.

Empty all the contents of both envelopes (.321 ADIPOLESS + .322 ADIPOSLIM) into a suitable bowl and mix the two products until a homogeneous gel is obtained. Wait for few seconds until hot-cold reaction is activated. Apply the homogeneous gel with a brush on the area to be treated. without any massage.