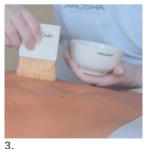

\*not included in the kit

3.

Empty all the contents of both envelopes (.321 ADIPOLESS + .322 ADIPOSLIM) into a suitable bowl and mix the two products until a homogeneous gel is obtained. Wait for few seconds until hot-cold reaction is activated. Apply the homogeneous gel with a brush on the area to be treated. without any massage.