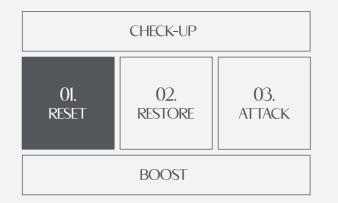

## AROSHA **MFTHOD**

CELL

DETOXY

SYSTEM

A professional, unique and distinctive method. Combining science and technology, Arosha has developed a THREE-PHASE strategy, applicable for face and body: RESET, RESTORE and ATTACK constantly supported by CHECK UP and BOOST for a synergistic and result-oriented action.

#### RESET

It is the first phase of the method, essential to detoxify and deep purify face and body and to prepare the skin to better absorb the functional substances of subsequent treatments.