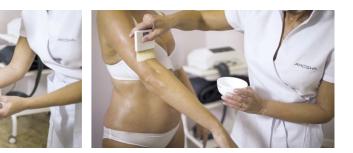

#### DEEP PURIFICATION

Latest generation PHA-based acid pH peeling gel that performs a gentle exfoliation of the body. Also ideal for sensitive skin **ACTIVE INGREDIENTS**Polyhydroxy acids (PHA) and Ferulic Acid **Nr. 4 - Single-dose sachet 30 ml** 

## OXYGEN ACTIVE GEL

STIMULATES AND REACTIVATES THE MICROCIRCULATION OF THE SKIN Precious blend of essential oils in gel with a fresh and light texture that helps stimulate and reactivate skin microcirculation by re-oxygenating the tissues ACTIVE INGREDIENTS Trehalose and Essential Oils Mix of Cinnamon, Ginger and Turmeric