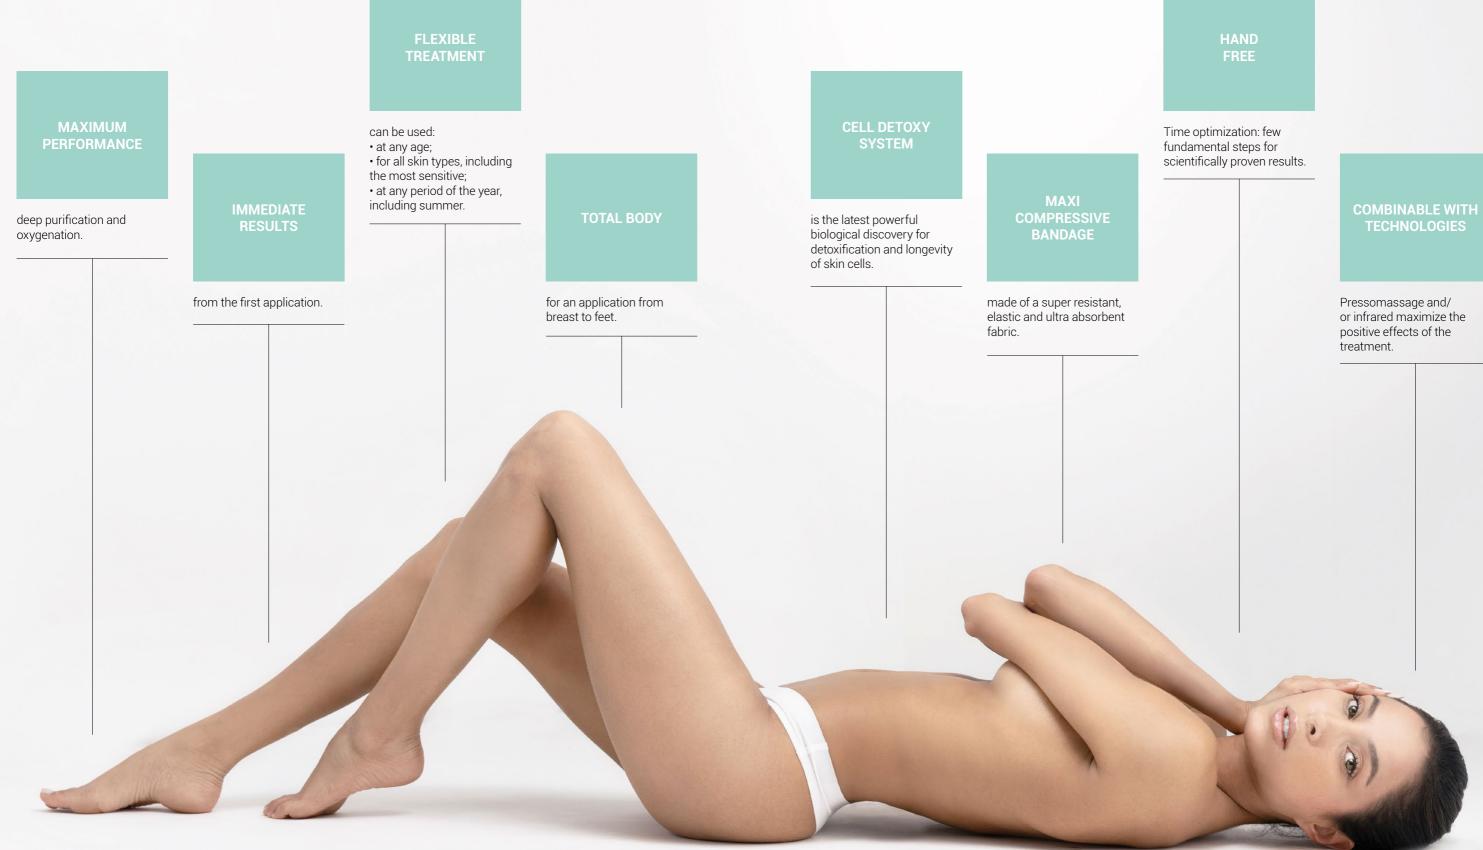

CREAM\***

PURIFIES AND EVENS THE SKIN Rich professional massage cream with purifying and detoxifying action ACTIVE INGREDIENTS Cell Detoxy System, Hyaluronic Acid, Trehalose, Shea Butter Airless 500 ml



## SUGARGEL SCRUB

### PURIFIES AND EVENS THE SKIN

Innovative scrub with a surprising texture that combines the exfoliating properties of Sugar with the nourishing and emollient power of Avocado and Sweet Almond Oils and the freshness of a moisturizing milk.

Tube 200 ml - Retail product to use at home



## STEP 4 FINAL MASSAGE

Detoxy Plus Cream





PROFESSIONAL

TREATMENT

STEP 1

**EXFOLIATION** 

Soft Peeling Gel



STEP 3 SHOCK ACTION

Maximize the effectiveness

of the treatment with devices such as pressomassage

and/or infrared

Oxygen Active Gel















## STRENGTHS