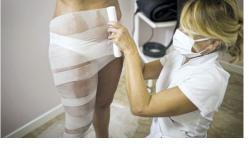

### **PURE DETOX**

#### IMPROVES TISSUE OXYGENATION Exclusive pre-soaked TOTAL BODY bandage in super-resistant, elastic and ultra-absorbent fabric with a powerful purifying action ACTIVE INGREDIENTS Cell Detoxy System PLUS BANDAGE made of SUPER RESISTANT, ELASTIC AND ULTRA ABSORBENT fabric BANDAGE MAXI format (20 cm x 10 m) that allows a compressive wrapping action on the whole body including the breast

Nr. 2 - disposable bandages 300ml (20 cm x 10 m / each)