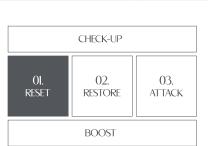

## AROSHA **MFTHOD**

CELL

DETOXY

SYSTEM

A professional, unique and distinctive method. Combining science and technology, Arosha has developed a THREE-PHASE strategy, applicable for face and body: RESET, RESTORE and ATTACK constantly supported by CHECK UP and BOOST for a synergistic and result-oriented action.

#### RESET

It is the first phase of the method, essential to detoxify and deep purify face and body and to prepare the skin to better absorb the functional substances of subsequent treatments.