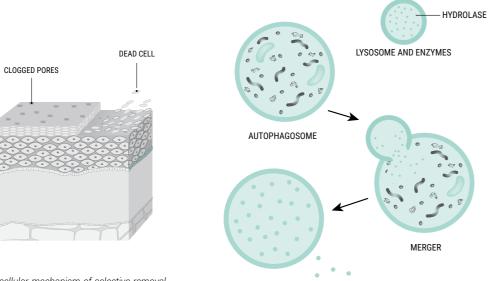

#### HOW IT WORKS

It stimulates autophagy\*, the cellular detoxification system, freeing the cells from toxins that accumulate inside themselves and intoxicate them. In addition to strengthening the cellular detoxification process, CELL DETOXY SYSTEM improves the texture of the skin giving it a smooth and naturally radiant appearance.

#### ACTIONS

1. Improves the autophagic system 2. Strengthens the cellular detoxification process

3. Improves skin texture

RELEASED TOXINS

\*cellular autophagy or autophagocytosis is a cellular mechanism of selective removal of damaged cytoplasmic components and is critical for cell survival and health. This process ensures the disposal and recycling of waste within every living cell.