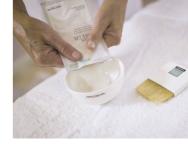

## OXYGEN ACTIVE GEL

STIMULATES AND REACTIVATES THE MICROCIRCULATION OF THE SKIN Precious blend of essential oils in gel with a fresh and light texture that helps stimulate and reactivate skin microcirculation by re-oxygenating the tissues ACTIVE INGREDIENTS Trehalose and Essential Oils Mix of Cinnamon, Ginger and Turmeric

Maximize the effectiveness

of the treatment with devices such as pressomassage

and/or infrared

Oxygen Active Gel