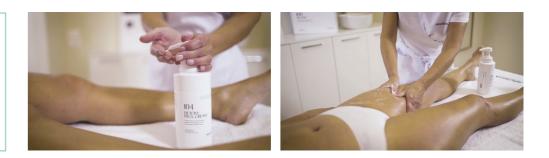

## STEP 4 FINAL MASSAGE

Detoxy Plus Cream

PROFESSIONAL

TREATMENT

STEP 1

**EXFOLIATION** 

Soft Peeling Gel

STEP 3 SHOCK ACTION

Maximize the effectiveness

of the treatment with devices such as pressomassage

and/or infrared

Oxygen Active Gel