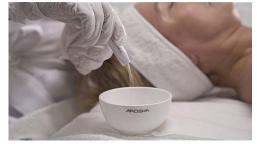

# .152 PNEUMATIC PEEL

**Gently exfoliate** 

ACTIVE PRINCIPLES
Lactobionic Acid, Gluconolactone
Nr. 10 - Single-dose 4ml

# STEP 3

EXFOLIATING AND DETOXIFYING ACTION

PNEUMATIC PEEL

Combine the product to the specific PNEUMATIC MASSAGE for an additional draining and oxygenating action