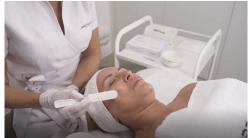

# STEP 3

EXFOLIATING AND DETOXIFYING ACTION

PNEUMATIC PEEL

Combine the product to the specific PNEUMATIC MASSAGE for an additional draining and oxygenating action