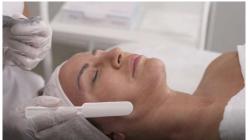

# STEP 3

EXFOLIATING AND DETOXIFYING ACTION

PNEUMATIC PEEL

Combine the product to the specific PNEUMATIC MASSAGE for an additional draining and oxygenating action