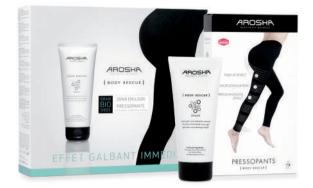

## DRAIN BIO SHOCK Draining and push-up action pack

Home treatment specially designed to drain and rebalance body fluids. The combined use of the two exclusive products, Pressopants Arosha by BeGood with its innovative Dermofibra® Bio-Infrared and Drain intensive draining gel cream, guarantees drainage of excess fluids by improving the tone of microcirculation and giving a reshaped silhouette.

## THE KIT CONTAINS

1 Drain Emulsion Tube 200 ml

1 Pressopants