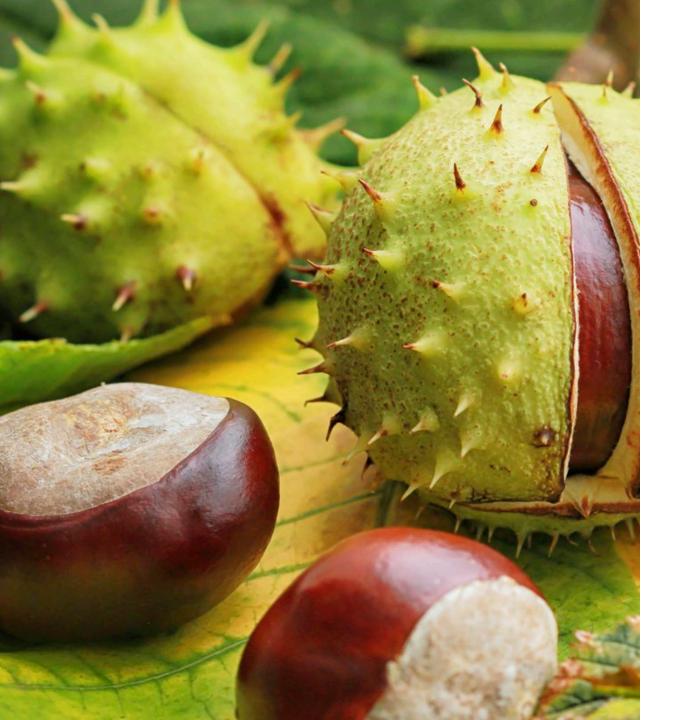

#### Escin

Mixture of saponins present in horse chestnut particularly useful for the treatment of disorders related to adipose tissues. In particular, it performs an anti-inflammatory, antioxidant, lipolytic and vasotonic activity.

#### Horse chestnut extract

The phytocomplex obtained from different parts of the plant contains a mix of saponins very rich in components particularly useful for the treatment of disorders related to adipose tissues. In particular, it has an antiinflammatory, antioxidant, lipolytic and vasotonic action.