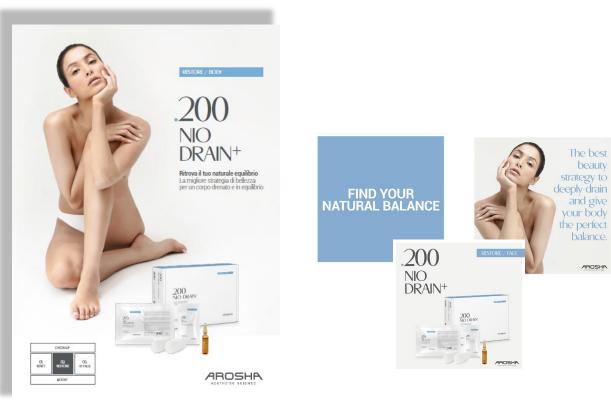

## PRODUCT LAUNCH .200 NIO DRAIN +

Intensive draining program

# AROSHA'S PROPOSAL FOR INTENSE DRAINAGE

Arosha has designed .200 NIO DRAIN + a professional treatment of the second RESTORE phase of our method specially designed to stimulate the skin microcirculation and help the lymphatic system to **drain the toxins and excess fluids responsible for water retention, swelling and edematous cellulite.** 

## CONCEPT REGAIN YOUR NATURAL BALANCE

.200 NIO DRAIN + is an intensive high-tech draining treatment based on Niosomic nanotechnology. The NIOCONTROL<sup>™</sup> technology enhances the skin penetration of the functional substances contained in the products, increasing their bioavailability for maximum effectiveness. This innovative system allows us to: