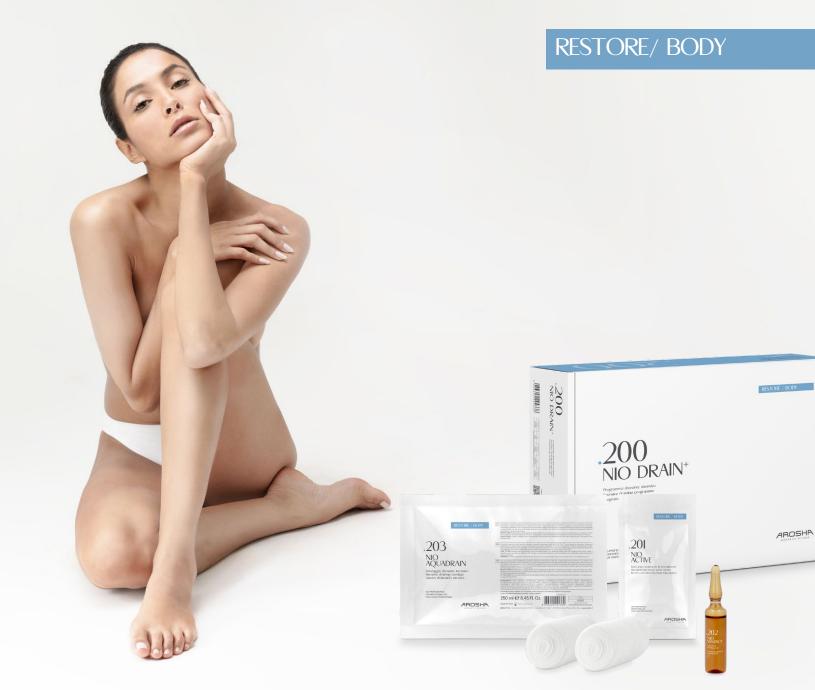

## PRODUCT LAUNCH .200 NIO DRAIN +

Intensive draining program

# AROSHA'S PROPOSAL FOR INTENSE DRAINAGE

Arosha has designed .200 NIO DRAIN + a professional treatment of the second RESTORE phase of our method specially designed to stimulate the skin microcirculation and help the lymphatic system to **drain the toxins and excess fluids responsible for water retention, swelling and edematous cellulite.** 

- Deliver the active ingredients deeper into the dermis
- Gradually release the active ingredients present
- Extend the benefits of the products for several hours, achieving better results

The kit is composed by: ✓ 4 NIO ACTIVE ✓ 4 NIO SINERGY ✓ 4 NIO AQUADRAIN