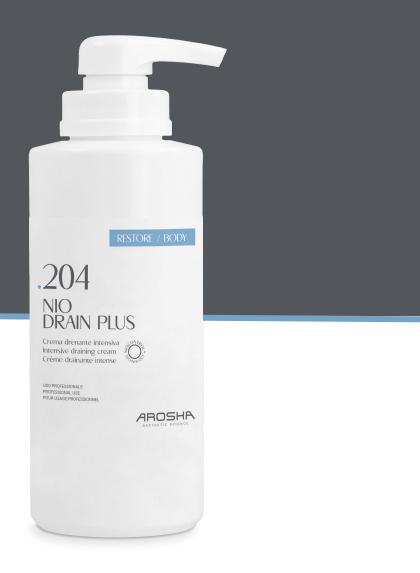

# TO COMPLETE THE TREATMENT IN CABIN - PROFESSIONAL

.204 Nio Drain Plus is a rich massage cream formulated with specific active ingredients with draining and vasotonic properties that help improve microcirculation and promote the drainage of excess fluids. Thanks to NIOCONTROL<sup>™</sup> technology, an innovative delivery system based on Niosomes, it makes the functional principles contained better and gradually available, for an optimal result. Moreover, thanks to its refreshing effect it is ideal for giving intense and immediate relief to heavy legs.

## **INTENSIVE DRAINING CREAM**