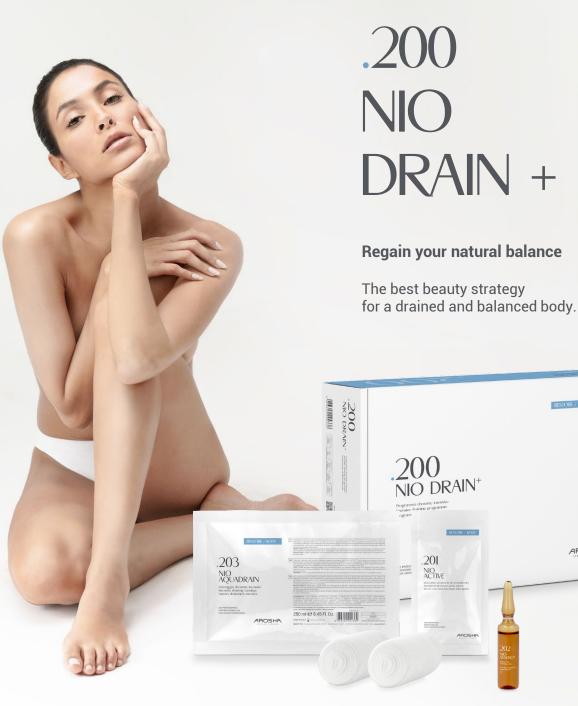

## PRODUCT LAUNCH .200 NIO DRAIN +

Intensive draining program

## CONCEPT REGAIN YOUR NATURAL BALANCE

.200 NIO DRAIN + is an intensive high-tech draining treatment based on Niosomic nanotechnology. The NIOCONTROL<sup>™</sup> technology enhances the skin penetration of the functional substances contained in the products, increasing their bioavailability for maximum effectiveness. This innovative system allows us to: