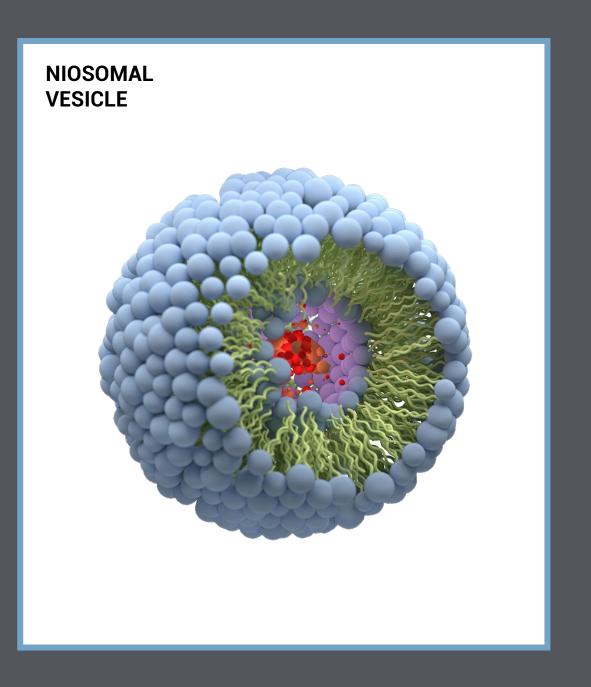

#### Niocontrol™

Innovative delivery system based on Niosomes, that allow to make the functional principles more available and gradually released. In NIOCONTROL<sup>™</sup> the natural active ingredients have a well-known biochemical mechanism of action at the level of skin cells. They are encapsulated in small elastic vesicles (Niosomes) which work as an effective release system and enhancer of skin penetration, thus increasing the bioavailability of the active ingredients in the skin and ensuring maximum effectiveness.

## NIOCONTROL™

Innovative delivery system based on Niosomes that makes the functional active contained in the products better and gradually available