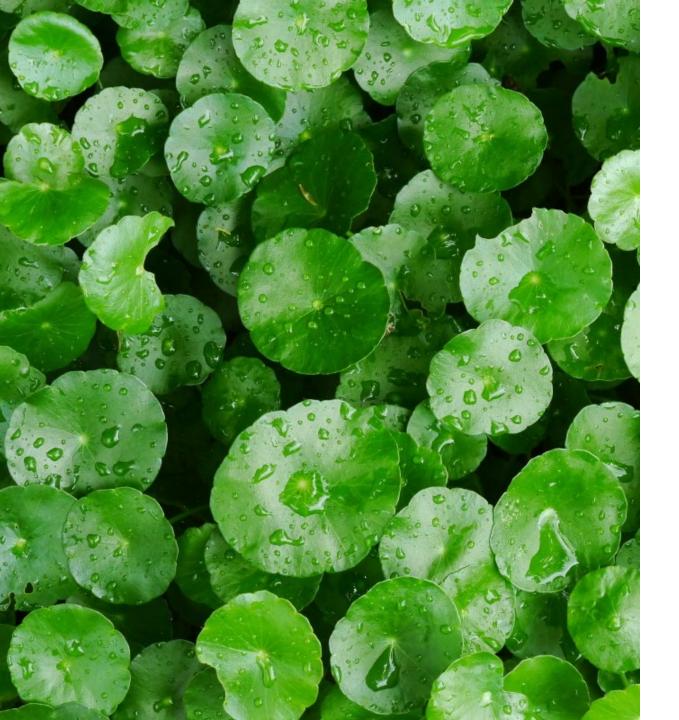

#### Centella asiatica extract

It improves skin microcirculation and exerts a draining action. Vasoprotective and venotonic.