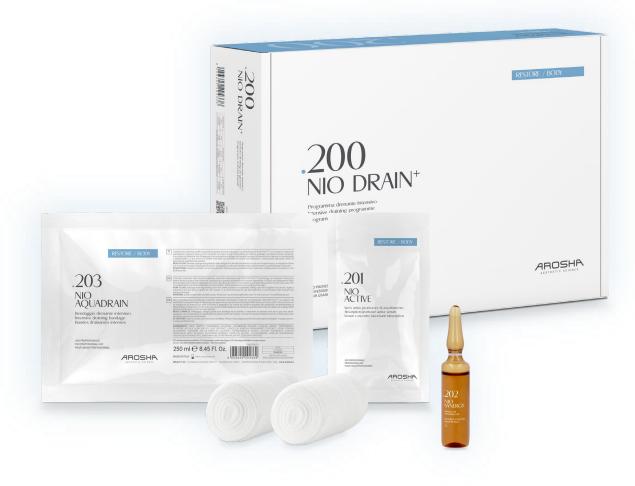

## PRODUCT LAUNCH .200 NIO DRAIN +

Intensive draining program

# AROSHA'S PROPOSAL FOR INTENSE DRAINAGE

Arosha has designed .200 NIO DRAIN + a professional treatment of the second RESTORE phase of our method specially designed to stimulate the skin microcirculation and help the lymphatic system to **drain the toxins and excess fluids responsible for water retention, swelling and edematous cellulite.** 

- Deliver the active ingredients deeper into the dermis
- Gradually release the active ingredients present
- Extend the benefits of the products for several hours, achieving better results

The kit is composed by: ✓ 4 NIO ACTIVE ✓ 4 NIO SINERGY ✓ 4 NIO AQUADRAIN