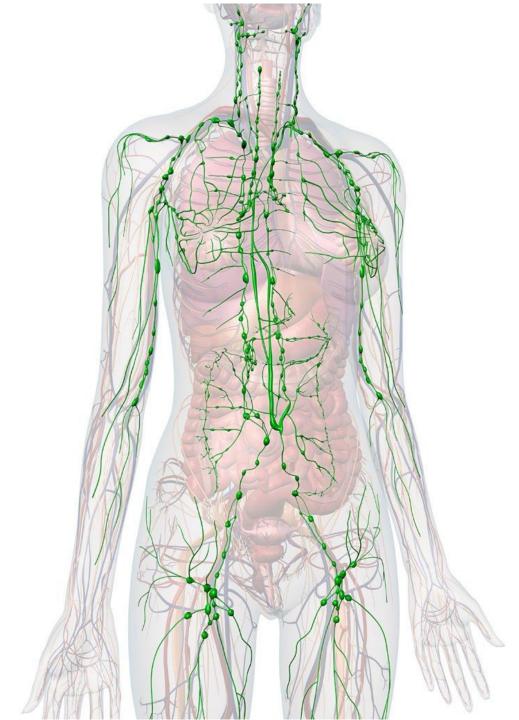

## PROBLEM poor skin microcirculation, water retention, heavy legs

The lymphatic system has the important task to collect waste substances, toxins and excess fluids from the tissue and to help in their elimination.

But the movement of the lymph is generated just from the contraction of the muscles and this explains why, when we remain stationary for a long time, or in the same position, the feet or legs swell.

The stagnation of the fluids is generally higher in areas predisposed to the accumulation of fat (abdomen, thighs and buttocks) and it's the first step that leads to the formation of cellulite.