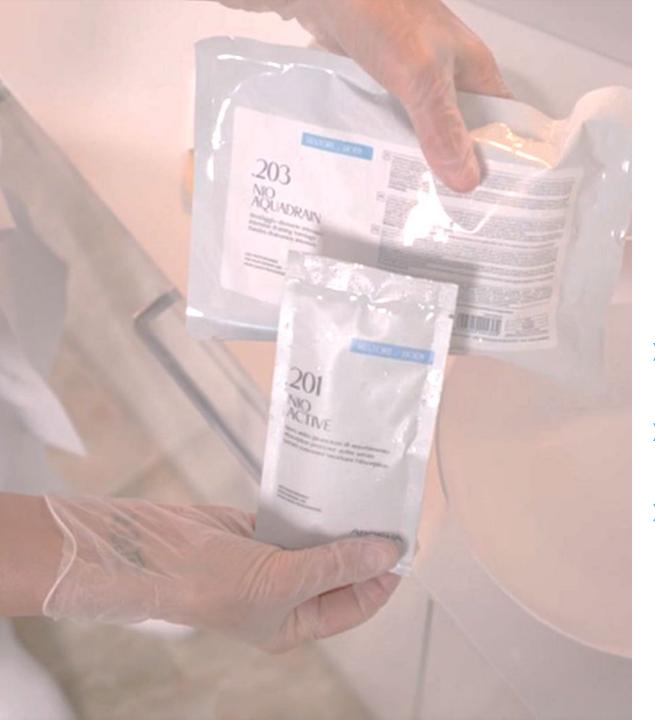

- Deliver the active ingredients deeper into the dermis
- Gradually release the active ingredients present
- Extend the benefits of the products for several hours, achieving better results

The kit is composed by: ✓ 4 NIO ACTIVE ✓ 4 NIO SINERGY ✓ 4 NIO AQUADRAIN

## PRODUCT 201 NIO ACTIVE

Serum gel developed with **NIOCONTROL<sup>™</sup> technology**, an innovative delivery system based on Niosomes, that allow to make the functional principles more available and gradually released. Its formula based on Troxerutin, known for improving capillary elasticity, and its precursors of hyaluronic acid, which enhance deep hydration and increase connective permeability, favor the drainage of interstitial fluids and the absorption of active principles.

## PRODUCT .202 NIO SINERGY

Precious blend of plant extracts with a strong draining action. Its formula based on Birch, Centella Asiatica, Horse Chestnut and Aescin, improve the elasticity and compactness of the vascular walls, promotes proper microcirculation and helps the lymphatic system to eliminate waste and excess fluids, counteracting water retention.

## PRODUCT 203 NIO AQUADRAIN

Cosmetic treatment with important draining properties developed with NIOCONTROL<sup>™</sup> technology, an innovative delivery system based on Niosomes that allows the functional principles contained to be made better and gradually available. Formulated with Birch and Magnesium Salts which counteract the stagnation of excess fluids and promote a remineralizing and detoxifying action. Its formula is also enriched with Centella and Escin which stimulate the microcirculation relieving the sense of heaviness and swelling in the legs.