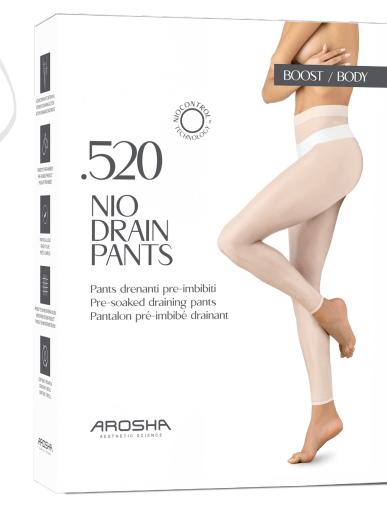

## TO COMPLETE THE TREATMENT NIO DRAIN PANTS – Retail product to use at home

Cosmetic treatment with important draining properties designed with NIOCONTROL<sup>™</sup> technology, an innovative delivery system based on Niosomes that gradually make the functional principles contained in the product better available. It is formulated with Birch and Dead Sea salts that counteract the stagnation of excess fluids and promote a remineralizing and detoxifying action. Its formula is also enriched with Centella and Escin which stimulate the microcirculation relieving the sense of heaviness and swelling in the legs.