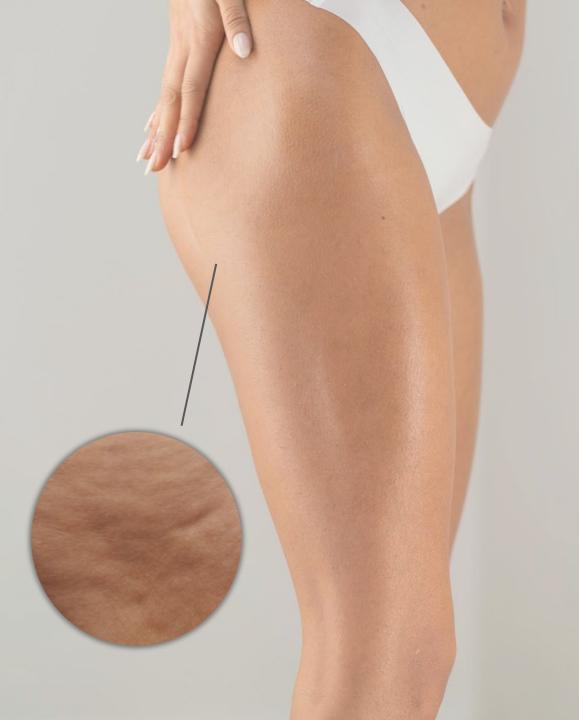

## PROBLEM poor skin microcirculation, water retention, heavy legs

The lymphatic system has the important task to collect waste substances, toxins and excess fluids from the tissue and to help in their elimination.

But the movement of the lymph is generated just from the contraction of the muscles and this explains why, when we remain stationary for a long time, or in the same position, the feet or legs swell.

The stagnation of the fluids is generally higher in areas predisposed to the accumulation of fat (abdomen, thighs and buttocks) and it's the first step that leads to the formation of cellulite.

The consequence of this phenomenon is:

- poor skin microcirculation
- water retention
- heavy, swollen legs
- · predisposition to the formation of cellulite