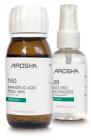

#### GLYCOLIC ACID 35% & POST PEEL NEUTRALIZER

 $1.8 \le pH \le 2.2$ 

It stimulates cell regeneration by removing the stratum corneum, unifies the complexion and reduces wrinkles and discoloration. The Post Peel Neutralizer must always be used in combination.

**SPECIFICATIONS:** 50 ml + 50 ml

Cod. ARO405002