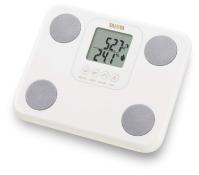

#### WHITE DIGITAL SCALE

BC730 TANITA

The Tanita balance is super compact and lightweight and uses the latest Tanita DualFrequency Bio-electrical Impedance Analysis (BIA) technology to ensure the highest level of accuracy, enabling you to instantly see the impact of your fitness or weight loss programme.

#### INFO:

- Two Tier Display
- 5 User Memories
- Compact Design

#### **FEATURES:**

- Weighing Capacity: 150 kg
- Weight Increments: 100 g

#### **FUNCTIONS:**

- · Auto Recognition
- Recall Function
- · Clock, Calendar
- Guest ModeAthlete Mode
- Weight
- Body Fat %
- Total Body Water %
- Muscle Mass
- · Physique Rating
- Bone Mineral Mass
- Basal Metabolic Rate
- · Metabolic Age
- Visceral Fat

• Dimensions: (L) 220 x (W) 260 x (H) 40 mm

• Weight: 0,9 kg

RESET / BODY PROFESSIONAL USE