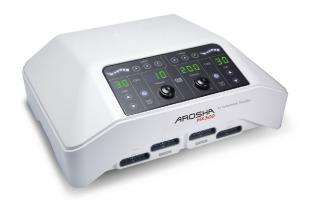

#### **DERMAX**

Radiofrequency / microcurrents device

A multifunctional device designed for professional aesthetics, using microcurrents and resistive radiofrequency for non-invasive treatments of skin imperfections related to aging.

SPECIFICHE:

Dimension: 489 x 422 x 364 mm (LxPxH) Weight:~5 kg

Cod. ART421501

#### **ACCESSORIES**

N.1 RADIOFREQUENCY HANDPIECE Cod. ART421504

N. 1 WIDE HEAD FOR RADIOFREQUENCY Cod. ART421507

N. 1 FOCUS HEAD FOR RADIOFREQUENCY Cod. ART421506

N. 1 MATRIX HEAD FOR RADIOFREQUENCY Cod. ART421505

N. 1 MICROCURRENTS HANDPIECE Cod. ART421503

N.1 MATCHING PLATE Cod. ART421508

CONDUCTIVE PLUS NEW - 1000 ml CONDUCTIVE CREAM FOR DIATHERMY Cod. ARO201111