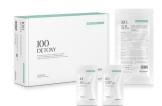

#### .100 DETOXY

Total body detoxifying and oxygenating program

Total body professional treatment of the first RESET phase of Arosha method that exfoliates the epidermis, stimulates skin microcirculation and oxygenates the tissues, making the skin smooth, luminous and ready to receive RESTORE and ATTACK treatments.

**SPECIFICATIONS:** 4 treatments

Cod. ARO101009

SPECIFICATIONS:

Cod. ARO201107

.105 SUGARGEL SCRUB PLUS

Exfoliating lipogel with cane sugar

Body Lipogel with an enveloping texture that combines the exfoliating power of brown sugar crystals with the precious sweet almond and rice oils. It promotes physiological skin turnover, smoothes the skin purifying and freeing it from impurities.