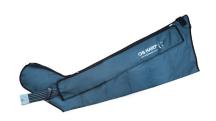

#### LX9

Pressomassage device

#### MOD-DRAINAGE SET

N. 02 One touch leg cuffs (4 chambers)

N. 01 One touch waist cuff (4 chambers)

N. 01 Single hose

N. 01 Double hose

N. 01 Hose splitter

N. 01 Black bag

Cod. ART101018