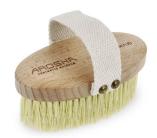

#### **NOURISHING & TONING**

.509 BODY LIFT

.511 STRETCH MARKS

.513 BREAST & DÉCOLLETÉ

.514 TEXTURE

.518 B-TONE

.522 UP&TONE PANTS

**BRUSH** WITH HANDLE

The bristles of this brush derive from a vegetable fiber called "Tampico" extracted from "Agave Lechuguilla" (also called "Ixtle"), a succulent plant that grows spontaneously in the desert areas of Northern Mexico.