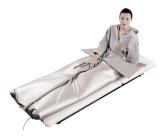

**AROSHA SLIM BLANKET** Electric blanket for cosmetic use

- · Heat zones: 2
- Maximum output: 250W Supply: 115V or 230V

SPECIFICATIONS: m 1.54 (H) x 1.70 (L) Colour: silver Cod. ART201001