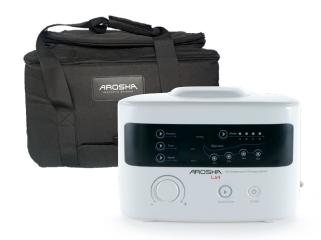

#### LX9

Pressomassage device

#### MOD-DRAINAGE SET

N. 02 One touch leg cuffs (4 chambers)

N. 01 One touch waist cuff (4 chambers)

N. 01 Single hose

N. 01 Double hose

N. 01 Hose splitter

N. 01 Black bag

Cod. ART101018

#### **ACCESSORIES**

ONE TOUCH WAIST CUFF Cod. ART101003

ONE TOUCH ARM CUFF Cod. ART101004

CENTER BODY CUFF & 2 EXT. ZIP & 1 DOUBLE HOSE Cod. ART101005

ONE TOUCH LEG CUFFS (1 pair) Cod. ART101012 - XL size Cod. ART101006 - XXL size