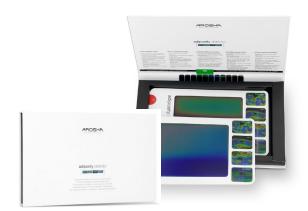

#### ADIPOSITY DETECTOR THERMOGRAPHY KIT

Contact thermography encapsulated liquid crystal

The Adiposity Detector is a contact thermography system, protected by an international patent, which allows to detect and classify the presence of adiposity. It is recommended to always use the relative grading poster to support the evaluation.

- 1 Cold plate gradient from 27.3 to 32.1 C°
- 1 Hot plate gradient from 30.3 to 35.1 C° Resealable rigid packaging
- User Manual
- Ambient Thermometer

#### **ADVANTAGES:**

- Immediate adiposity identificationEasy and localized classification
- Monitoring developments

- · Liquid crystal display microencapsulated
- Flexible PVC Support
- Dimensions of each band: (L) 235 x (H) 140 mm
- Display size: (L) 135 x (H) 110 mm Special photographable display