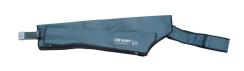

#### LX9

Pressomassage device

#### MOD-DRAINAGE SET

N. 02 One touch leg cuffs (4 chambers)

N. 01 One touch waist cuff (4 chambers)

N. 01 Single hose

N. 01 Double hose

N. 01 Hose splitter

N. 01 Black bag

Cod. ART101018