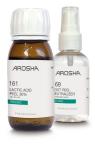

#### LACTIC ACID 30% & POST PEEL NEUTRALIZER 1.8 ≤ pH ≤ 2.2

Ideal for mature, thin and dry skin, it gives immediate hydration and radiance. Suitable for sensitive skin. The Post Peel Neutralizer must always be used in combination.

**SPECIFICATIONS:** 50 ml + 50 ml

Cod. ARO405004