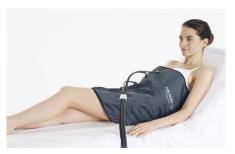

#### **DRAINING**

.500 PRESSOPANTS

.501 NIO DRAIN

.502 NIO DRAIN BIO SHOCK

.520 NIO DRAIN PANTS

SPECIFICATIONS:

Cod. ARO202131

.500 **PRESSOPANTS** Leggings in Bio-Infrared Dermofibra®

Leggings in Dermofibra® BIO INFRARED with draining and push-up effect.

S Cod. ARO121001 Cod. AR0121002 Cod. ARO121003 XL/XXL Cod. ARO121004 PACK N.9 Cod. ARO121005