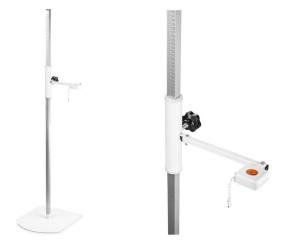

#### **BODY MEASURE SYSTEM**

Portable measurement system

The Body Measure System is the tool which allows you to easily measure arm, leg and gluteal circumference to easily check the progress of the Arosha treatments. Thanks to the high sliding measuring arm along a graduated scale, it allows you to refind the exact point of a previously taken measurement and so to verify the progress at the same position.

#### INFO:

- Portable tool
- Easy to disassemble and assemble
- Precise reading of the measures
- Graduated height scale

#### **FEATURES:**

- Dual measurement system in cm and inches Graduated reading scale height from 14 to 150 cm
- Metal silk-screened structure, portable
- Dimensions in mm: (W) 400 x (L) 350 x (H) 1550 Weight: approximately 7,5 kg

Cod. ARO900012