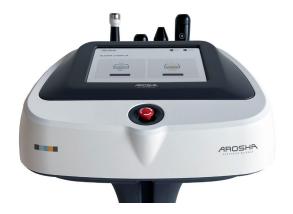

#### **DERMAX**

Radiofrequency / microcurrents device

A multifunctional device designed for professional aesthetics, using microcurrents and resistive radiofrequency for non-invasive treatments of skin imperfections related to aging.

SPECIFICHE:

Dimension: 489 x 422 x 364 mm (LxPxH) Weight:~5 kg

Cod. ART421501