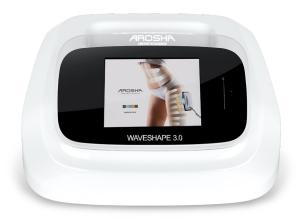

#### WAVESHAPE 3.0

Ultrasound / micro-currents device with fixed plates

#### **WAVESHAPE 3.0 SET**

N. 08 Ultrasound plate

N. 01 Plexiglass plate holder

N. 01 Elastic band I 105 cm x h 13 cm

N. 03 Elastic band I 90 cm x h 13 cm

N. 04 Elastic band I 60 cm x h 13 cm

N. 16 Silicon electrode 60 x 85 mm

N. 05 Memory card

Cod. ART431041