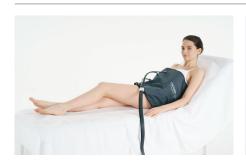

#### LX9

Pressomassage device

#### MOD-DRAINAGE SET

N. 02 One touch leg cuffs (4 chambers)

N. 01 One touch waist cuff (4 chambers)

N. 01 Single hose

N. 01 Double hose

N. 01 Hose splitter

N. 01 Black bag

Cod. ART101018