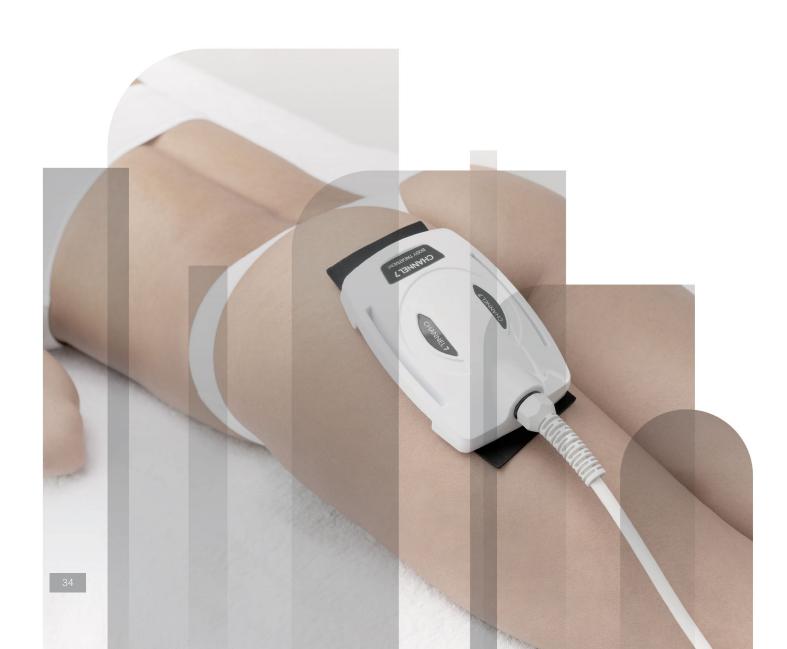

#### LX9

Pressomassage device

#### MOD-DRAINAGE SET

N. 02 One touch leg cuffs (4 chambers)

N. 01 One touch waist cuff (4 chambers)

N. 01 Single hose

N. 01 Double hose

N. 01 Hose splitter

N. 01 Black bag

Cod. ART101018