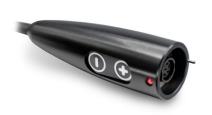

#### **ACCESSORIES**

N.1 RADIOFREQUENCY HANDPIECE Cod. ART421504

N. 1 WIDE HEAD FOR RADIOFREQUENCY Cod. ART421507

N. 1 FOCUS HEAD FOR RADIOFREQUENCY Cod. ART421506

N. 1 MATRIX HEAD FOR RADIOFREQUENCY Cod. ART421505

N. 1 MICROCURRENTS HANDPIECE Cod. ART421503

N.1 MATCHING PLATE Cod. ART421508

CONDUCTIVE PLUS NEW - 1000 ml CONDUCTIVE CREAM FOR DIATHERMY Cod. ARO201111