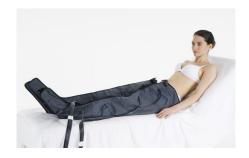

#### **DRAINING**

.500 PRESSOPANTS

.501 NIO DRAIN

.502 NIO DRAIN BIO SHOCK

.520 NIO DRAIN PANTS

SPECIFICATIONS:

Cod. ARO202131

.500 **PRESSOPANTS** Leggings in Bio-Infrared Dermofibra®

Leggings in Dermofibra® BIO INFRARED with draining and push-up effect.

S Cod. ARO121001 Cod. AR0121002 Cod. ARO121003 XL/XXL Cod. ARO121004 PACK N.9 Cod. ARO121005