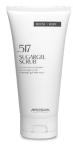

Cod. ARO900002

**SPECIFICATIONS:** 

Cod. ARO202101

.517 SUGARGEL **SCRUB** Gel-oil scrub

Innovative exfoliating face and body gel scrub that turns into oil with a light massage in the first application phase and then into milk by mixing it with water. A surprising texture that combines the exfoliating property of sugar with the nourishing and emollient power of Avocado and Sweet Almond Oils and the freshness of a moisturizing milk.