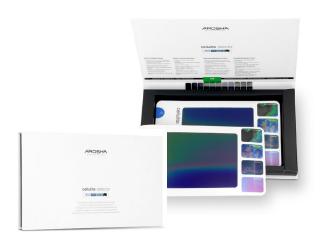

#### CELLULITE DETECTOR THERMOGRAPHY KIT

Contact thermography encapsulated liquid crystal

Cellulite detector is a contact thermography system protected by an international patent which allows to detect and classify the thermal signs of cellulite, to localize treatment areas which require greater attention and propose to a client all treatment possibilities.

- 1 Cold plate gradient from 27.3 to 32.1 C°
- 1 Hot plate gradient from 30.3 to 35.1 C°
- Resealable rigid packaging
- User Manual
- **Ambient Thermometer**

#### **ADVANTAGES:**

- Immediate cellulite identification
- Easy and localized classification
- Monitoring developments

#### **FEATURES:**

- Liquid crystal display microencapsulated
- Flexible PVC Support
- Dimensions of each band: (L) 235 x (H) 140 mm
- Display size: (L) 135 x (H) 110 mm
- Special photographable display