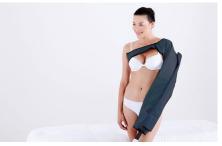

#### AROSHA LX9

Pressomassage device

#### MOD-DRAINAGE SET

N. 02 One touch leg cuffs (4 sector)

N. 01 One touch waist cuff (4 sector)

N. 01 Distr. hose

N. 01 Double hose

N. 01 Single hose

N. 01 Custom black bag

Cod. ART101018