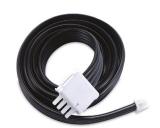

#### AROSHA LX9

Pressomassage device

#### MOD-DRAINAGE SET

N. 02 One touch leg cuffs (4 sector)

N. 01 One touch waist cuff (4 sector)

N. 01 Distr. hose

N. 01 Double hose

N. 01 Single hose

N. 01 Custom black bag

Cod. ART101018