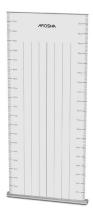

#### **BODY MEASURE SYSTEM**

Portable measurement system

The Body Measure System is the tool which allows you to easily measure arm, leg and gluteal circumference to easily check the progress of the Arosha treatments. Thanks to the high sliding measuring arm along a graduated scale, it allows you to refind the exact point of a previously taken measurement and so to verify the progress at the same position.

#### INFO:

- Portable tool
- Easy to disassemble and assemble
- Precise reading of the measures
- Graduated height scale

#### **FEATURES:**

- Dual measurement system in cm and inches
- Graduated reading scale height from 14 to 150 cm
- Metal silk-screened structure, portable Dimensions in mm: (W)  $400 \times (L) 350 \times (H) 1550$
- Weight: approximately 7,5 kg

Cod. ARO900012