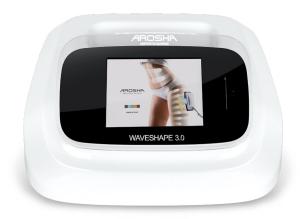

#### WAVESHAPE 3.0

Ultrasound / micro-currents device with fixed plates

#### WAVESHAPE 3.0 SET

N. 08 Ultrasound plate

N. 01 Plexiglass plate holder

N. 01 Elastic band I 105 cm x h 13 cm

N. 03 Elastic band I 90 cm x h 13 cm

N. 04 Elastic band I 60 cm x h 13 cm

N. 16 Silicon electrode 60 x 85 mm

N. 05 Memory card

Cod. ART431041