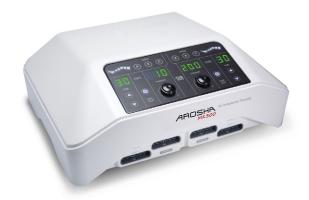

#### AROSHA LX9

Pressomassage device

#### MOD-DRAINAGE SET

N. 02 One touch leg cuffs (4 sector)

N. 01 One touch waist cuff (4 sector)

N. 01 Distr. hose

N. 01 Double hose

N. 01 Single hose

N. 01 Custom black bag

Cod. ART101018