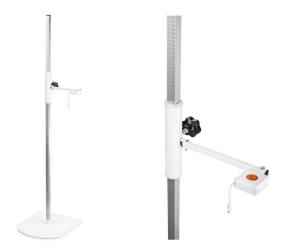

#### **BODY MEASURE SYSTEM**

Portable measurement system

The Body Measure System is the tool which allows you to easily measure arm, leg and gluteal circumference to easily check the progress of the Arosha treatments. Thanks to the high sliding measuring arm along a graduated scale, it allows you to refind the exact point of a previously taken measurement and so to verify the progress at the same position.

#### INFO:

- Portable tool
- Easy to disassemble and assemble
- Precise reading of the measures
- Graduated height scale

#### **FEATURES:**

- Dual measurement system in cm and inches
- Graduated reading scale height from 14 to 150 cm
- Metal silk-screened structure, portable Dimensions in mm: (W)  $400 \times (L) 350 \times (H) 1550$
- Weight: approximately 7,5 kg

Cod. ARO900012