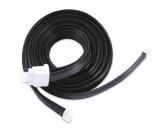

#### AROSHA MK300

Pressomassage device

#### MK300L FULL SET:

N. 02 Leg sleeves N. 01 Waist sleeve

N. 01 Arm sleeve

N. 04 Single hoses

#### MK300L FULL BODY:

N. 01 Full body sleeve

N. 03 Extension zippers

N. 04 Single hoses

Cod. ART101601

Cod. ART101600