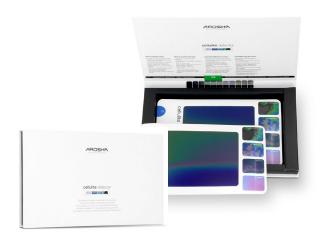

#### CELLULITE DETECTOR THERMOGRAPHY KIT

Contact thermography encapsulated liquid crystal

Cellulite detector is a contact thermography system protected by an international patent which allows to detect and classify the thermal signs of cellulite, to localize treatment areas which require greater attention and propose to a client all treatment possibilities.

- 1 Cold plate gradient from 27.3 to 32.1 C°
- 1 Hot plate gradient from 30.3 to 35.1 C°
- Resealable rigid packaging
- User Manual
- **Ambient Thermometer**

#### ADVANTAGES:

- Immediate cellulite identification
- Easy and localized classification
- Monitoring developments

#### **FEATURES:**

- · Liquid crystal display microencapsulated
- Flexible PVC Support
- Dimensions of each band: (L) 235 x (H) 140 mm
- Display size: (L) 135 x (H) 110 mm
- Special photographable display