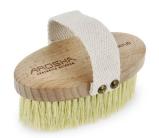

SPECIFICATIONS:

Cod. ARO102005

4 envelopes inside each envelope: 2 bandages 10 cm x 10 m in extension

BRUSH WITH HANDLE

The bristles of this brush derive from a vegetable fiber called "Tampico" extracted from "Agave Lechuguilla" (also called "Ixtle"), a succulent plant that grows spontaneously in the desert areas of Northern Mexico.