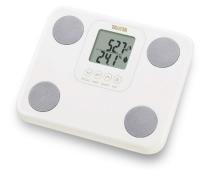

#### WHITE DIGITAL SCALE

BC730 TANITA

The Tanita balance is super compact and lightweight and uses the latest Tanita DualFrequency Bio-electrical Impedance Analysis (BIA) technology to ensure the highest level of accuracy, enabling you to instantly see the impact of your fitness or weight loss programme.

#### INFO:

- Two Tier Display
- 5 User Memories
- Compact Design

#### FEATURES:

- Weighing Capacity: 150 kg Weight Increments: 100 g

#### **FUNCTIONS:**

- Auto Recognition
- Recall Function Clock, Calendar
- Guest Mode
- Athlete Mode
- Weight
- Body Fat % Total Body Water %
- Muscle Mass
- Physique Rating
- Bone Mineral Mass
- · Basal Metabolic Rate Metabolic Age
- · Visceral Fat
- Dimensions: (L) 220 x (W) 260 x (H) 40 mmWeight: 0,9 kg

Cod. AR0900013