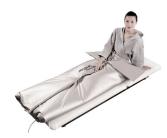

### **AROSHA SLIM BLANKET**

Electric blanket for cosmetic use

- Heat zones: 2Maximum output: 250WSupply: 115V or 230V

SPECIFICATIONS: m 1.54 (H) x 1.70 (L) Colour: silver

Cod. ART201001

| Notes |  |  |  |
|-------|--|--|--|
|       |  |  |  |
|       |  |  |  |
|       |  |  |  |
|       |  |  |  |
|       |  |  |  |
|       |  |  |  |
|       |  |  |  |
|       |  |  |  |
|       |  |  |  |
|       |  |  |  |
|       |  |  |  |
|       |  |  |  |
|       |  |  |  |
|       |  |  |  |
|       |  |  |  |
|       |  |  |  |
|       |  |  |  |
|       |  |  |  |
|       |  |  |  |
|       |  |  |  |
|       |  |  |  |
|       |  |  |  |