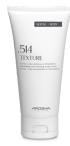

SPECIFICATIONS:

Cod. AR0202101

.514
TEXTURE
Nourishing and renewing body cream

Rich emulsion with nourishing and elasticizing action: it evens and moisturizes the skin of the body, exerting a delicate superficial exfoliation. Constant use visibly improves the appearance of the skin, making it smooth, soft and intensely nourished.

SPECIFICATIONS:

Cod. ARO202107

.501 NIO DRAIN

Intensive draining gel cream

Lightweight and non-greasy gel formulated with specific active ingredients, with draining and vasotonic properties, which help improve microcirculation and promote the drainage of excess fluids. Thanks to NIOCONTROL technology, it makes the functional principles contained better and gradually available, for an optimal result.