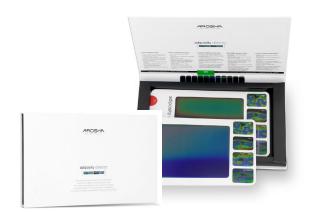

#### ADIPOSITY DETECTOR THERMOGRAPHY KIT

Contact thermography encapsulated liquid crystal

The Adiposity Detector is a contact thermography system, protected by an international patent, which allows to detect and classify the presence of adiposity. It is recommended to always use the relative grading poster to support the evaluation.

#### INFO:

- 1 Cold plate gradient from 27.3 to 32.1 C°
- 1 Hot plate gradient from 30.3 to 35.1 C°
- Resealable rigid packaging
- User Manual
- · Ambient Thermometer

#### ADVANTAGES:

- · Immediate adiposity identification
- Easy and localized classification
- · Monitoring developments

#### **FEATURES:**

- · Liquid crystal display microencapsulated
- Flexible PVC Support
- Dimensions of each band: (L) 235 x (H) 140 mm
- Display size: (L) 135 x (H) 110 mm
- · Special photographable display

Cod. AR0900020