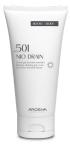

SPECIFICATIONS:

Cod. ARO202107

.501 NIO DRAIN

Intensive draining gel cream

Lightweight and non-greasy gel formulated with specific active ingredients, with draining and vasotonic properties, which help improve microcirculation and promote the drainage of excess fluids. Thanks to NIOCONTROL technology, it makes the functional principles contained better and gradually available, for an optimal result.