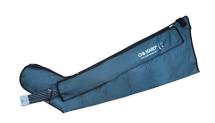

#### MOD-DRAINAGE SET

N. 02 One touch leg cuffs (4 sector)

N. 01 One touch waist cuff (4 sector)

N. 01 Distr. hose

N. 01 Double hose

N. 01 Single hose

N. 01 Custom black bag

Cod. ART101018

#### **ACCESSORIES**

ONE TOUCH WAIST CUFF Cod. ART101003

ONE TOUCH ARM CUFF Cod. ART101004

CENTER BODY CUFF & 2 EXT. ZIP & 1 DOUBLE HOSE Cod. ART101005

ONE TOUCH LEG CUFFS (1 pair) Cod. ART101012 - XL size Cod. ART101006 - XXL size