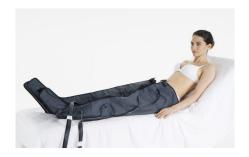

#### AROSHA MK300

Pressomassage device

#### MK300L FULL SET:

N. 02 Leg sleeves N. 01 Waist sleeve

N. 01 Arm sleeve

N. 04 Single hoses

#### MK300L FULL BODY:

N. 01 Full body sleeve

N. 03 Extension zippers

N. 04 Single hoses

Cod. ART101601

Cod. ART101600