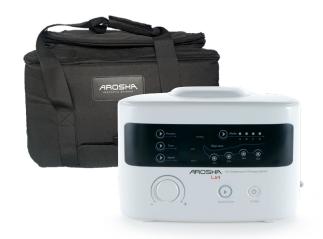

#### AROSHA LX9

Pressomassage device

#### MOD-DRAINAGE SET

N. 02 One touch leg cuffs (4 sector)

N. 01 One touch waist cuff (4 sector)

N. 01 Distr. hose

N. 01 Double hose

N. 01 Single hose

N. 01 Custom black bag

Cod. ART101018