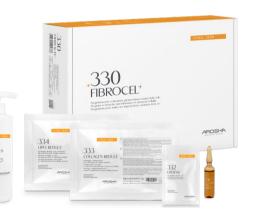

### .330 FIBROCEL\*

Aiuta a combattere gli inestetismi cutanei dovuti agli stadi più avanzati della cellulite. Contrasta l'aspetto a "buccia d'arancia", riduce la visibilità dei noduli sottocutanei, migliora l'elasticità e il tono cutaneo.