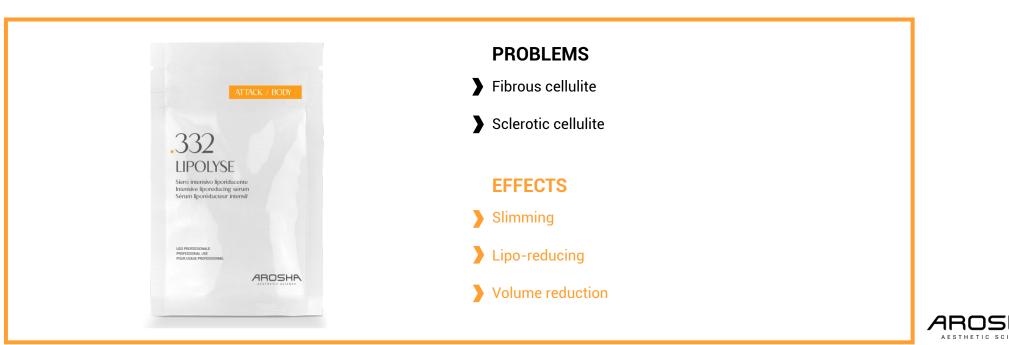

# .332 LIPOLYSE

## INTENSIVE LIPOREDUCING SERUM

Lipo-reducing treatment specifically developed to counteract skin blemishes due to the more advanced stages of cellulite.

Based on Caffeine, Carnitine and Phosphatidylcholine which, thanks to their high lipolytic power, stimulate the mobilization of fats in the adipose tissue, favor the reduction of adipocytes and counteract the formation of new adipose cells.