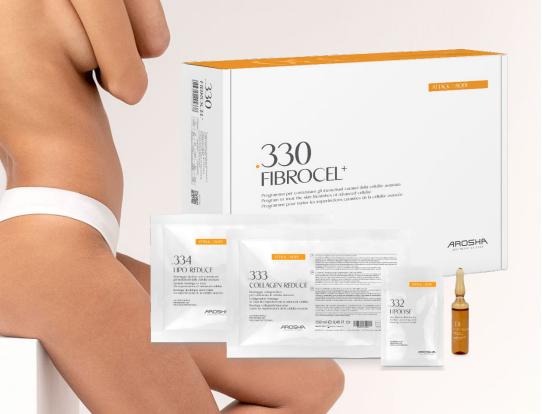

# AROSHA'S PROPOSAL TO TREAT CELLULITE

.330 FIBROCEL + a professional program with a dual activity, lipolytic and collagenolytic, specifically developed to counteract skin blemishes due to the more advanced stages of cellulite. The program works to:

# CONCEPT THE BEST ALLY FOR A COMPLETE REMODELING & SLIMMING TREATMENT

Included in the third and final ATTACK phase of the method Arosha .330 FIBROCEL+ is the innovative body program to treat the advanced cellulite with a single, targeted and effective solution.

The kit is composed by:

✓ 4 COLLAGENACT
✓ 4 LIPOLYSE
✓ 2 COLLAGEN REDUCE
✓ 2 LIPO REDUCE