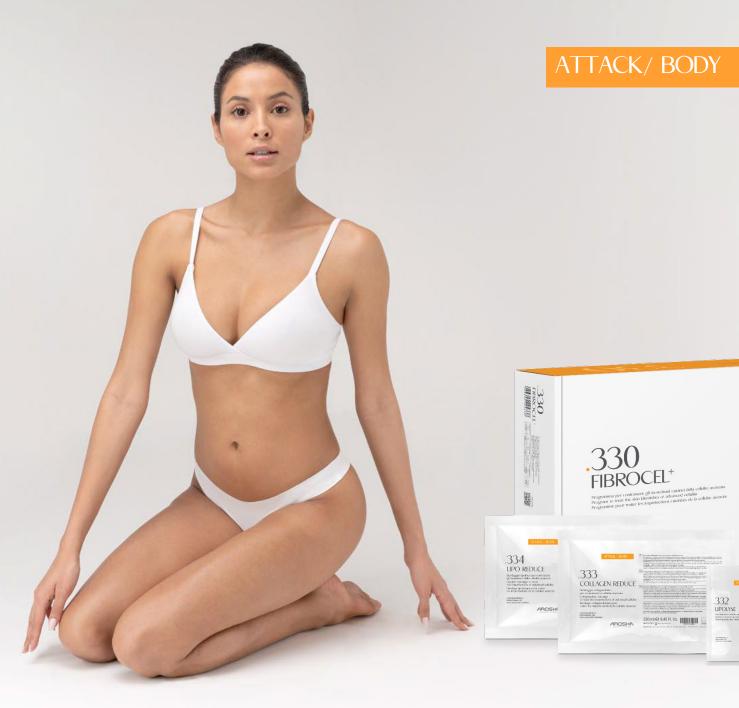

# PRODUCT LAUNCH .330 FIBROCEL +

Program to treat the skin blemishes of advanced cellulite

# CONCEPT THE BEST ALLY FOR A COMPLETE REMODELING & SLIMMING TREATMENT

Included in the third and final ATTACK phase of the method Arosha .330 FIBROCEL+ is the innovative body program to treat the advanced cellulite with a single, targeted and effective solution.

The kit is composed by:

✓ 4 COLLAGENACT
✓ 4 LIPOLYSE
✓ 2 COLLAGEN REDUCE
✓ 2 LIPO REDUCE

## FOR A TOTAL OF 4 TREATMENTS FOR 1 CLIENT