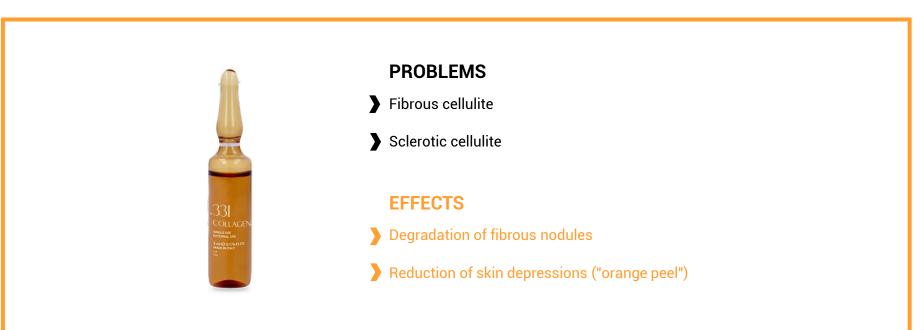

# 331 COLLAGENACT

## **COLLAGENASE-BASED LOCALIZED FLUID**

Localized treatment with a high concentration of Collagenase, a particular enzyme that selectively breaks down the amorphous collagen around the fat cells, promoting the degradation of fibrous nodules and the reduction of "orange peel" skin.

#### COLLAGENASE

Enzyme of the metalloprotease group capable of cutting the peptide bonds present in collagen. Specifically, it intervenes in the breakdown of defective collagen fibers which, on the one hand, by compressing the fat cells lead to the formation of fibrous nodules and, on the other, by exerting traction on the skin, causing the so-called "orange peel" effect. The result is therefore a real restructuring of the skin and a consequent smoothing and toning effect.