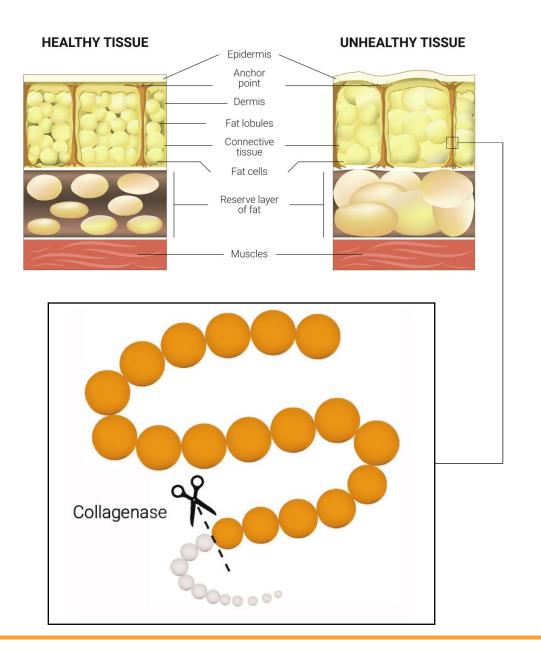

# PROBLEM EDEMATOUS, FIBROUS AND SCLEROTIC CELLULITE

Cellulite is an inflammation of the subcutaneous adipose tissue caused by an alteration of the vaso-lymphatic microcirculation.

This inflammation involves the most superficial layers of the skin (dermis) up to the deeper ones (hypodermis). The accumulation of water in the tissues, the reduced oxygen supply and the alteration of adipose tissue cause inflammation, resulting in what everyone know as "orange peel" effect.

#### COLLAGENASE

Enzyme of the metalloprotease group capable of cutting the peptide bonds present in collagen. Specifically, it intervenes in the breakdown of defective collagen fibers which, on the one hand, by compressing the fat cells lead to the formation of fibrous nodules and, on the other, by exerting traction on the skin, causing the so-called "orange peel" effect. The result is therefore a real restructuring of the skin and a consequent smoothing and toning effect.