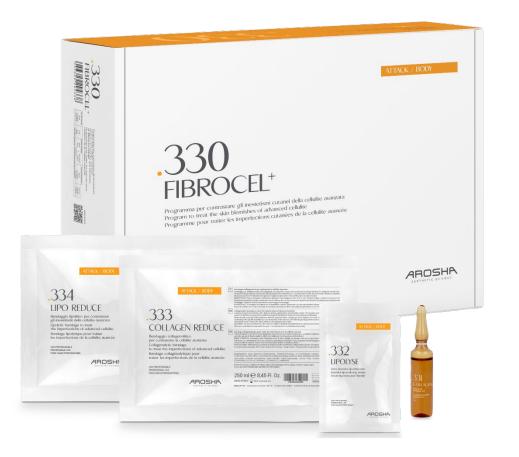

# AROSHA'S PROPOSAL TO TREAT CELLULITE

.330 FIBROCEL + a professional program with a dual activity, lipolytic and collagenolytic, specifically developed to counteract skin blemishes due to the more advanced stages of cellulite. The program works to:

# CONCEPT THE BEST ALLY FOR A COMPLETE REMODELING & SLIMMING TREATMENT

Included in the third and final ATTACK phase of the method Arosha .330 FIBROCEL+ is the innovative body program to treat the advanced cellulite with a single, targeted and effective solution.

The kit is composed by:

✓ 4 COLLAGENACT
✓ 4 LIPOLYSE
✓ 2 COLLAGEN REDUCE
✓ 2 LIPO REDUCE