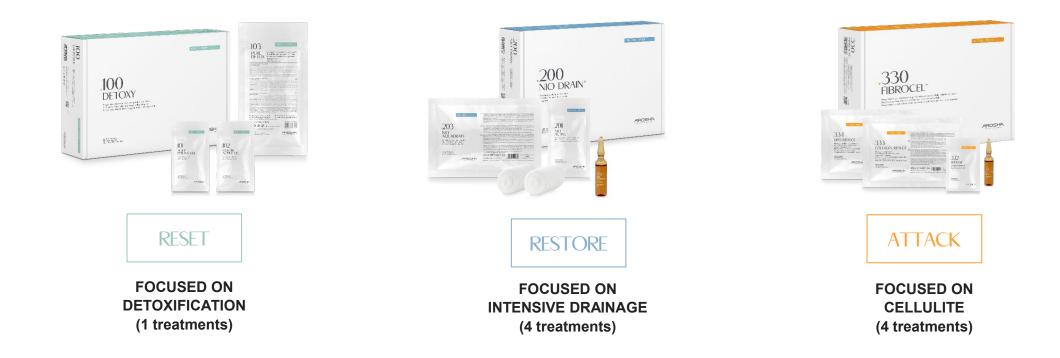

# AROSHA CELLULITE FULL PROFESSIONAL PROTOCOL

## **TO ACHIVE CERTAIN RESULTS**

NOW you can perform a **COMPLETE AROSHA PROGRAM** in at least **9** session:

- I. .100 DETOXY (1 treatment)
- 2. .200 NIO DRAIN + (4 treatments )
- 3. .330 FIBROCEL + (4 treatments )