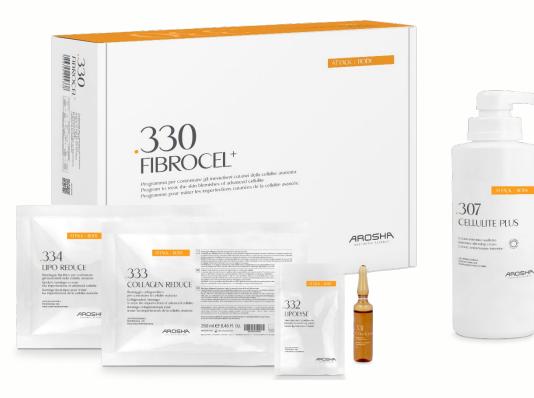

# AROSHA'S PROPOSAL TO TREAT CELLULITE

.330 FIBROCEL + a professional program with a dual activity, lipolytic and collagenolytic, specifically developed to counteract skin blemishes due to the more advanced stages of cellulite. The program works to:

# CONCEPT THE BEST ALLY FOR A COMPLETE REMODELING & SLIMMING TREATMENT

Included in the third and final ATTACK phase of the method Arosha .330 FIBROCEL+ is the innovative body program to treat the advanced cellulite with a single, targeted and effective solution.

The kit is composed by:

✓ 4 COLLAGENACT
✓ 4 LIPOLYSE
✓ 2 COLLAGEN REDUCE
✓ 2 LIPO REDUCE