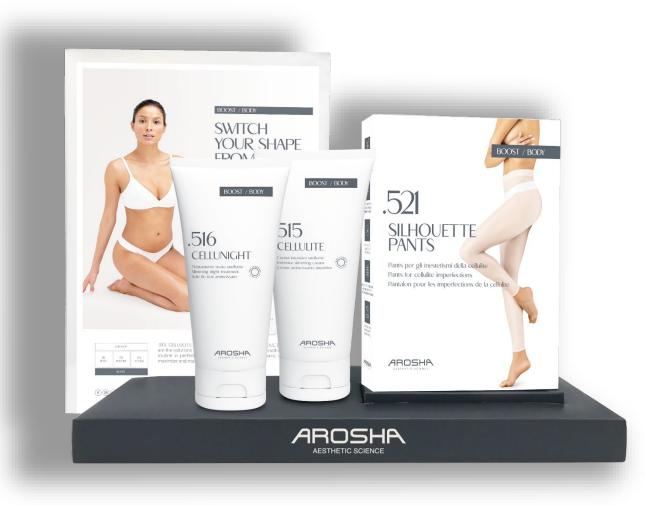

# AROSHA CELLULITE FULL HOME CARE PROTOCOL THE PERFECT BEAUTY ROUTINE

# BOOST

For perfect and long-lasting results, combine professional treatment with a targeted home routine. The Arosha proposal for the home beauty routine is:

## > .515 CELLULITE

Helps to improve skin circulation, promotes the dissolution of fats, nourishes and improves skin elasticity.

## > .516 CELLUNIGHT

Contrasts the accumulation of fat during the night, facilitates its dissolution and promotes the degradation of fibrous nodules.

## 3.521 SILHOUETTE PANTS

Dissolves fat, counteracts its accumulation in adipose tissue and promotes the degradation of fibrous nodules.

AROSH