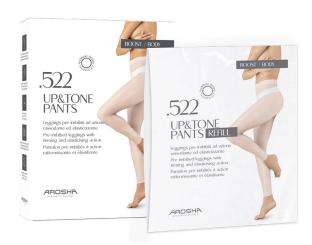

# .522 UP&TONE PANTS

# Pre-soaked pants with firming and elasticising effect

Cosmetic home treatment with a firming and elasticising effect developed with Architekt Define Technology which combats the effects of gravity by restructuring the elastic fibres, stimulates the synthesis of new collagen and improves the skin's natural hydration system, making it more compact, toned and firm. Treatment with fresh effect.

#### INSTRUCTIONS

Wear .522 UP&TONE PANTS.
Wear the cartene pants to emphasize the sauna effect of the product and the delivery of the active ingredients.
Leave on for 30 to 60 minutes.
Remove the cartene pants and .522 UP&TONE PANTS.
Massage any residual product with circular movements until completely absorbed.
Wash .522 UP&TONE PANTS by hand with neutral soap. Do not tumble dry.
Use the .522 UP&TONE PANTS REFILL for the next use. WARNINGS: Wash hands thoroughly after use and avoid contact with eyes and mucous membranes. Avoid contact with non-intact skin. Rinse immediately in case of irritations. External use.