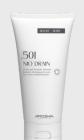

# .501 NIO DRAIN

Gel cream formulated with specific active ingredients with draining and vasotonic properties that help improve microcirculation and promote the drainage of excess fluids. Thanks to NIOCONTROL™ technology, an innovative delivery system based on Niosomes, it makes the functional principles contained better and gradually available, for an optimal result. An ultra-light and comfortable texture, easy to apply and specially designed to be absorbed quickly without greasing.