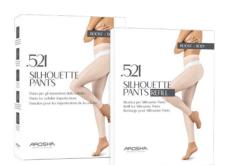

# .521 SILHOUETTE PANTS

# Pre-soaked pants for advanced cellulite imperfections

Cosmetic treatment formulated to act against the imperfections caused by cellulite, even at an advanced level. Its formula contains an innovative delivery system that encapsulates Phosphatidylcholine which, thanks to its properties, is able to dissolve fat by reducing the size of adipocytes. Associated with Caffeine and Carnitine, it promotes the metabolism of fatty acids, counteracting their accumulation in adipose tissue. Collagenase enzyme, also, promotes the rupture of the amorphous collagen bundles which, by compressing the adipocytes, contribute to the formation of fibrous nodules.