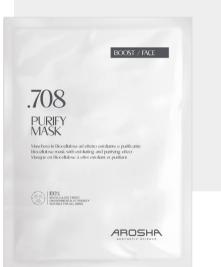

# BIOCELLULOSE

Advanced technology for face masks

Mask made of pure biocellulose fibers, based on next-generation exfoliating molecules that gently help remove dead skin cells. Thanks to its blend of active ingredients, it promotes the absorption of excess sebum and improves the appearance of enlarged pores.

#### **ACTIVE INGREDIENTS:**

Organic Biocellulose, Lactobionic Acid, Gluconolactone, Azelaic Acid, Salicylic Acid, Cytobiol® Iris A2, Low Molecular Weight Hyaluronic Acid

20 ml single-dose sachet

Mask made of pure biocellulose fibres, enriched with a blend of specific ingredients designed to counteract skin discomfort while providing a soothing and restorative effect. Its formula includes an innovative "probiotic-like" ingredient that creates a protective film on the skin, helping to restore its optimal condition.