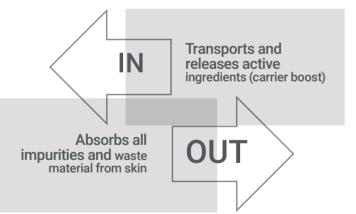

#### PLUS POINTS

In addition to adapting and adhering perfectly to the skin, it has technologically distinctive properties:

- 1. deeply conveys the active ingredients with which it is pre-soaked;
- 2. removes impurities from the skin.

#### EFFICIENT INGREDIENT PENETRATION

Biocellulose allows a deeper penetration of the active ingredients in the skin layer